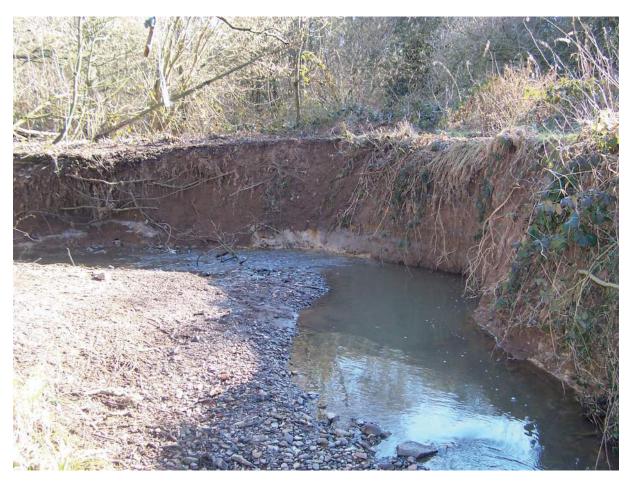

## Photograph C for Question 2

https://xtremepape.rs/

Photograph D for Question 3

5

[Turn over

Permission to reproduce items where third-party owned material protected by copyright is included has been sought and cleared where possible. Every reasonable effort has been made by the publisher (UCLES) to trace copyright holders, but if any items requiring clearance have unwittingly been included, the publisher will be pleased to make amends at the earliest possible opportunity.