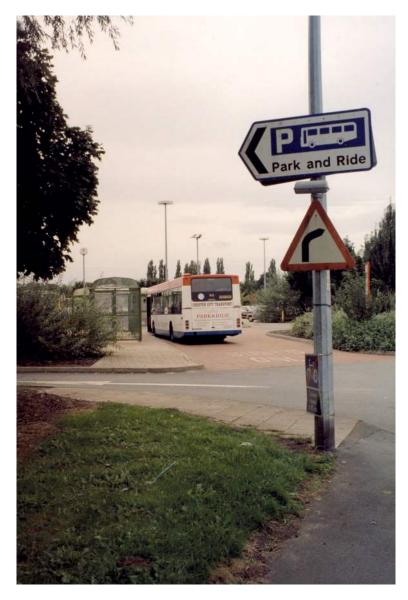

## Photograph C for Question 2

https://xtremepape.rs/

Photograph D for Question 3

5

[Turn over

Permission to reproduce items where third-party owned material protected by copyright is included has been sought and cleared where possible. Every reasonable effort has been made by the publisher (UCLES) to trace copyright holders, but if any items requiring clearance have unwittingly been included, the publisher will be pleased to make amends at the earliest possible opportunity.