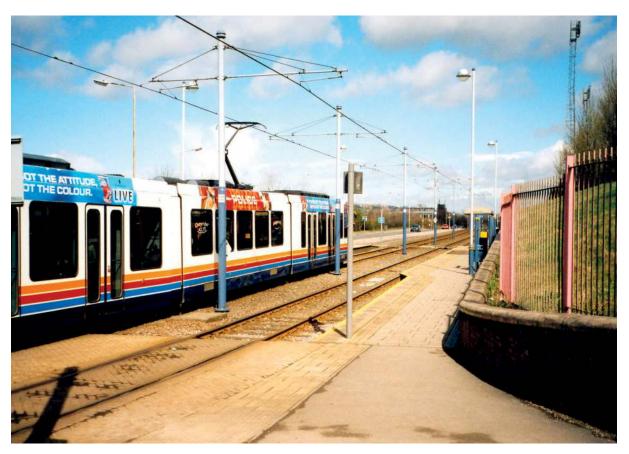

## Photograph C for Question 2

https://xtremepape.rs/

Photograph D for Question 3

5

[Turn over

Permission to reproduce items where third-party owned material protected by copyright is included has been sought and cleared where possible. Every reasonable effort has been made by the publisher (UCLES) to trace copyright holders, but if any items requiring clearance have unwittingly been included, the publisher will be pleased to make amends at the earliest possible opportunity.